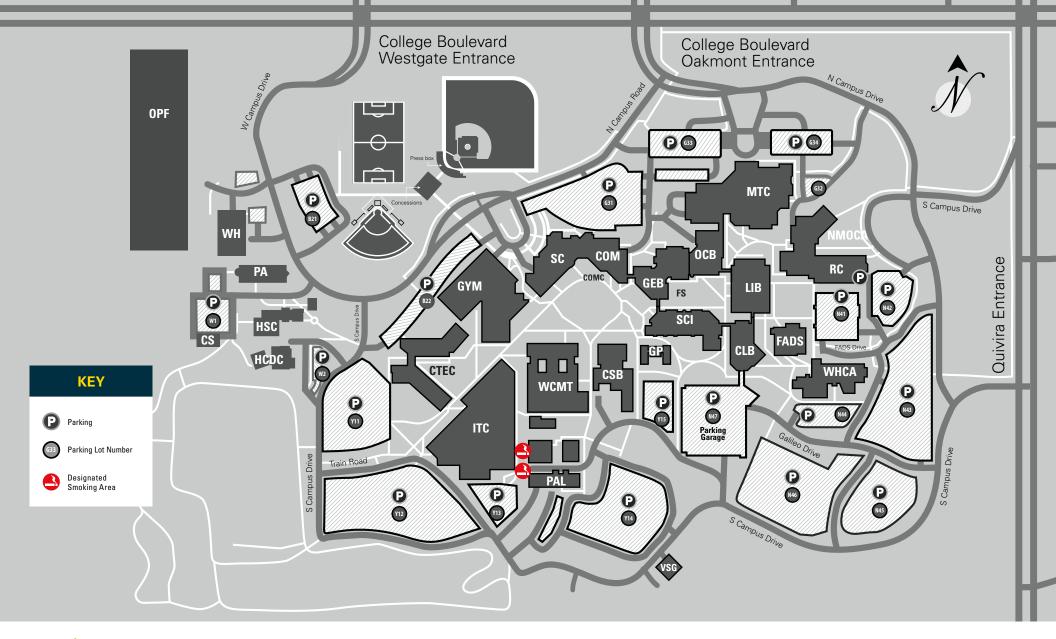

## **SMOKING MAP**

Use of Tobacco and Smoke Products is prohibited in any College building or property except in the outdoor designated areas. Any violation of this Policy can be fined by the JCCC Police Department as set forth in the Tobacco and Smoke Free Campus Operating Procedure 428.01.

**CLB** Classroom Laboratory Building

**COM** Commons Building

**COMC** Commons Courtyard

**CS** Compost Shed

**CSB** Campus Services Building

CTEC Hugh L. Libby Career and Technical Education Center

FADS Fine Arts & Design Studios

FS Fountain Square

**GEB** General Education Building

**GP** Galileo's Pavilion

**GYM** Gymnasium

**HCDC** Hiersteiner Child Development Center

**HSC** Horticultural Science Center

ITC Industrial Training Center

IID Dill : I'l

**LIB** Billington Library

MTC Midwest Trust Center

NMOCA Nerman Museum of Contemporary Art

**OCB** Office and Classroom Building

**OPF** Open Petal Farm

PA Police Academy

**PAL** Plumbing & Automotive Labs

PGGG Parking Garage at Galileo's Garden

**RC** Regnier Center

SC Student Center

**SCI** Science Building

Science building

**VSG** Vehicle Storage Garage **WCMT** Welding, Construction, Machining Technology

WH Warehouse

WHCA Wylie Hospitality and Culinary Academy